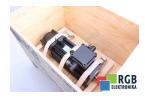

## Repair MDFKABS071-22 LENZE

We will repair every LENZE device. If you cannot find the device that interests you, please contact us. We collect the devices **free of charge** via a courier or in person, thanks to which we are able to carry out the repair within several hours. We will diagnose your equipment **for free**, and if you do not decide on our service, you will not incur any costs. We offer **24 months warranty** for all completed repairs. We are available 24/7, also at weekends and on holidays. **Call us 24/7:** <u>+48 71 750 09 77</u> and receive immediate help.

## SPECIFICATIONS

| MANUFACTURER | LENZE            |
|--------------|------------------|
| MODEL        | MDFKABS071-22    |
| CATEGORY     | AC and DC motors |
| WEIGHT       | 21.0 kg          |