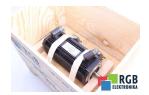

## Repair MDSKARS056-22 LENZE

We will repair every LENZE device. If you cannot find the device that interests you, please contact us. We collect the devices free of charge via a courier or in person, thanks to which we are able to carry out the repair within several hours. We will diagnose your equipment for free, and if you do not decide on our service, you will not incur any costs. We offer 24 months warranty for all completed repairs. We are available 24/7, also at weekends and on holidays. Call us 24/7: +48 71 750 09 77 and receive immediate help.

## **SPECIFICATIONS**

MANUFACTURER LENZE

MODEL MDSKARS056-22 CATEGORY AC and DC motors

WEIGHT 8.0 kg

OTHER NAMES MDSKARS05622 | MDSKARS056 22 |

MDSKARS056-22