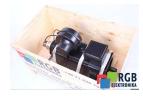

## Repair MGFQUBI100-22 LENZE

We will repair every LENZE device. If you cannot find the device that interests you, please contact us. We collect the devices **free of charge** via a courier or in person, thanks to which we are able to carry out the repair within several hours. We will diagnose your equipment **for free**, and if you do not decide on our service, you will not incur any costs. We offer **24 months warranty** for all completed repairs. We are available 24/7, also at weekends and on holidays. **Call us 24/7:** <u>+48 71 750 09 77</u> and receive immediate help.

## SPECIFICATIONS

| MANUFACTURER | LENZE            |
|--------------|------------------|
| MODEL        | MGFQUBI100-22    |
| CATEGORY     | AC and DC motors |
| WEIGHT       | 100.0 kg         |