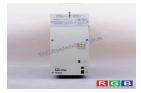

## Repair 33.9217\_E.2A 9217\_E.2A LENZE

We will repair every LENZE device. If you cannot find the device that interests you, please contact us. We collect the devices **free of charge** via a courier or in person, thanks to which we are able to carry out the repair within several hours. We will diagnose your equipment **for free**, and if you do not decide on our service, you will not incur any costs. We offer **24 months warranty** for all completed repairs. We are available 24/7, also at weekends and on holidays. **Call us 24/7:** <u>+48 71 750 09 77</u> and receive immediate help.

## SPECIFICATIONS

| MANUFACTURER | LENZE                         |
|--------------|-------------------------------|
| MODEL        | 33.9217_E.2A 9217_E.2A        |
| CATEGORY     | Servoamplifiers and inverters |
| DIMENSIONS   | 13.0 cm x 13.0 cm x 44.0 cm   |
| WEIGHT       | 9.0 kg                        |