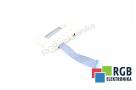

## Repair 33.4901BP.0-13.001 LENZE

We will repair every LENZE device. If you cannot find the device that interests you, please contact us. We collect the devices **free of charge** via a courier or in person, thanks to which we are able to carry out the repair within several hours. We will diagnose your equipment **for free**, and if you do not decide on our service, you will not incur any costs. We offer **24 months warranty** for all completed repairs. We are available 24/7, also at weekends and on holidays. **Call us 24/7:** <u>+48 71 750 09 77</u> and receive immediate help.

## SPECIFICATIONS

| MANUFACTURER | LENZE                     |
|--------------|---------------------------|
| MODEL        | 33.4901BP.0-13.001        |
| CATEGORY     | Operator panels           |
| DIMENSIONS   | 7.0 cm x 7.0 cm x 12.0 cm |
| WEIGHT       | 1.0 kg                    |