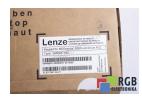

## Repair EMZ9371BC LENZE

We will repair every LENZE device. If you cannot find the device that interests you, please contact us. We collect the devices **free of charge** via a courier or in person, thanks to which we are able to carry out the repair within several hours. We will diagnose your equipment **for free**, and if you do not decide on our service, you will not incur any costs. We offer **24 months warranty** for all completed repairs. We are available 24/7, also at weekends and on holidays. **Call us 24/7:** <u>+48 71 750 09 77</u> and receive immediate help.

## SPECIFICATIONS

| MANUFACTURER | LENZE                    |
|--------------|--------------------------|
| MODEL        | EMZ9371BC                |
| CATEGORY     | Operator panels          |
| DIMENSIONS   | 5.0 cm x 5.0 cm x 5.0 cm |
| WEIGHT       | 1.0 kg                   |