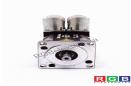

## Repair MDSKSRS030-33 LENZE

We will repair every LENZE device. If you cannot find the device that interests you, please contact us. We collect the devices **free of charge** via a courier or in person, thanks to which we are able to carry out the repair within several hours. We will diagnose your equipment **for free**, and if you do not decide on our service, you will not incur any costs. We offer **24 months warranty** for all completed repairs. We are available 24/7, also at weekends and on holidays. **Call us 24/7:** <u>+48 71 750 09 77</u> and receive immediate help.

#### SPECIFICATIONS

| MANUFACTURER | LENZE                                           |
|--------------|-------------------------------------------------|
| MODEL        | MDSKSRS030-33                                   |
| CATEGORY     | AC and DC motors                                |
| WEIGHT       | 5.0 kg                                          |
| OTHER NAMES  | MDSKSRS03033   MDSKSRS030 33  <br>MDSKSRS030-33 |
|              |                                                 |