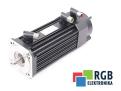

## **SPECIFICATIONS**

MANUFACTURER LENZE

MODEL MDFKSRS071-33 CATEGORY AC and DC motors

WEIGHT 21.0 kg