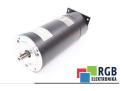

## Repair SDSGSSR056-22 LENZE

We will repair every LENZE device. If you cannot find the device that interests you, please contact us. We collect the devices **free of charge** via a courier or in person, thanks to which we are able to carry out the repair within several hours. We will diagnose your equipment **for free**, and if you do not decide on our service, you will not incur any costs. We offer **24 months warranty** for all completed repairs. We are available 24/7, also at weekends and on holidays. **Call us 24/7:** <u>+48 71 750 09 77</u> and receive immediate help.

## SPECIFICATIONS

| MANUFACTURER | LENZE            |
|--------------|------------------|
| MODEL        | SDSGSSR056-22    |
| CATEGORY     | AC and DC motors |
| WEIGHT       | 10.0 kg          |