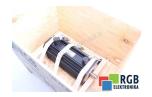

## Repair MDSKSRS071-33 LENZE

We will repair every LENZE device. If you cannot find the device that interests you, please contact us. We collect the devices free of charge via a courier or in person, thanks to which we are able to carry out the repair within several hours. We will diagnose your equipment for free, and if you do not decide on our service, you will not incur any costs. We offer 24 months warranty for all completed repairs. We are available 24/7, also at weekends and on holidays. Call us 24/7: +48 71 750 09 77 and receive immediate help.

## **SPECIFICATIONS**

MANUFACTURER LENZE

MODEL MDSKSRS071-33 CATEGORY AC and DC motors

WEIGHT 20.0 kg