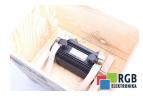

## Repair MDSKSRS056-23 LENZE

We will repair every LENZE device. If you cannot find the device that interests you, please contact us. We collect the devices free of charge via a courier or in person, thanks to which we are able to carry out the repair within several hours. We will diagnose your equipment for free, and if you do not decide on our service, you will not incur any costs. We offer 24 months warranty for all completed repairs. We are available 24/7, also at weekends and on holidays. Call us 24/7: +48 71 750 09 77 and receive immediate help.

## SPECIFICATIONS

| MANUFACTURER | LENZE            |
|--------------|------------------|
| MODEL        | MDSKSRS056-23    |
| CATEGORY     | AC and DC motors |
| WEIGHT       | 7.0 kg           |