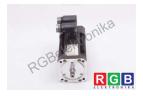

## Repair MDSKSRS036-23 LENZE

We will repair every LENZE device. If you cannot find the device that interests you, please contact us. We collect the devices **free of charge** via a courier or in person, thanks to which we are able to carry out the repair within several hours. We will diagnose your equipment **for free**, and if you do not decide on our service, you will not incur any costs. We offer **24 months warranty** for all completed repairs. We are available 24/7, also at weekends and on holidays. **Call us 24/7:** <u>+48 71 750 09 77</u> and receive immediate help.

### SPECIFICATIONS

| MANUFACTURER | LENZE                                           |
|--------------|-------------------------------------------------|
| MODEL        | MDSKSRS036-23                                   |
| CATEGORY     | AC and DC motors                                |
| WEIGHT       | 5.0 kg                                          |
| OTHER NAMES  | MDSKSRS03623   MDSKSRS036 23  <br>MDSKSRS036-23 |