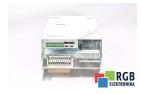

## Repair 33.8610\_E.V009 LENZE

We will repair every LENZE device. If you cannot find the device that interests you, please contact us. We collect the devices **free of charge** via a courier or in person, thanks to which we are able to carry out the repair within several hours. We will diagnose your equipment **for free**, and if you do not decide on our service, you will not incur any costs. We offer **24 months warranty** for all completed repairs. We are available 24/7, also at weekends and on holidays. **Call us 24/7:** <u>+48 71 750 09 77</u> and receive immediate help.

## SPECIFICATIONS

| MANUFACTURER | LENZE                         |
|--------------|-------------------------------|
| MODEL        | 33.8610_E.V009                |
| CATEGORY     | Servoamplifiers and inverters |
| WEIGHT       | 45.0 kg                       |