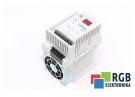

## Repair ESMD552L4TXA005 LENZE

We will repair every LENZE device. If you cannot find the device that interests you, please contact us. We collect the devices **free of charge** via a courier or in person, thanks to which we are able to carry out the repair within several hours. We will diagnose your equipment **for free**, and if you do not decide on our service, you will not incur any costs. We offer **24 months warranty** for all completed repairs. We are available 24/7, also at weekends and on holidays. **Call us 24/7:** <u>+48 71 750 09 77</u> and receive immediate help.

## SPECIFICATIONS

| MANUFACTURER | LENZE                         |
|--------------|-------------------------------|
| MODEL        | ESMD552L4TXA005               |
| CATEGORY     | Servoamplifiers and inverters |
| WEIGHT       | 2.0 kg                        |

## TEST STAND

We have test stands developed by us, thanks to which we check whether the device is operational. They make sure that LENZE ESMD552L4TXA005 is repaired.

FREE REPAIR COST ESTIMATION AND DEVICE PICK-UP