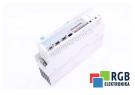

## Repair EVF9321-EV LENZE

We will repair every LENZE device. If you cannot find the device that interests you, please contact us. We collect the devices **free of charge** via a courier or in person, thanks to which we are able to carry out the repair within several hours. We will diagnose your equipment **for free**, and if you do not decide on our service, you will not incur any costs. We offer **24 months warranty** for all completed repairs. We are available 24/7, also at weekends and on holidays. **Call us 24/7:** <u>+48 71 750 09 77</u> and receive immediate help.

## SPECIFICATIONS

| MANUFACTURER | LENZE                         |
|--------------|-------------------------------|
| MODEL        | EVF9321-EV                    |
| CATEGORY     | Servoamplifiers and inverters |
| SERIES       | 9300 vector                   |
| WEIGHT       | 5.0 kg                        |