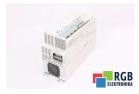

## Repair 33.9325SE.7B.62.V100 LENZE

We will repair every LENZE device. If you cannot find the device that interests you, please contact us. We collect the devices free of charge via a courier or in person, thanks to which we are able to carry out the repair within several hours. We will diagnose your equipment for free, and if you do not decide on our service, you will not incur any costs. We offer 24 months warranty for all completed repairs. We are available 24/7, also at weekends and on holidays. Call us 24/7: +48 71 750 09 77 and receive immediate help.

## SPECIFICATIONS

| MANUFACTURER | LENZE                         |
|--------------|-------------------------------|
| MODEL        | 33.9325SE.7B.62.V100          |
| CATEGORY     | Servoamplifiers and inverters |
| WEIGHT       | 7.0 kg                        |