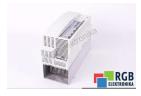

## Repair 33.9326RE.5B.10 LENZE

We will repair every LENZE device. If you cannot find the device that interests you, please contact us. We collect the devices **free of charge** via a courier or in person, thanks to which we are able to carry out the repair within several hours. We will diagnose your equipment **for free**, and if you do not decide on our service, you will not incur any costs. We offer **24 months warranty** for all completed repairs. We are available 24/7, also at weekends and on holidays. **Call us 24/7:** <u>+48 71 750 09 77</u> and receive immediate help.

## SPECIFICATIONS

| MANUFACTURER | LENZE                         |
|--------------|-------------------------------|
| MODEL        | 33.9326RE.5B.10               |
| CATEGORY     | Servoamplifiers and inverters |
| WEIGHT       | 7.0 kg                        |