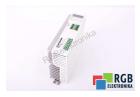

## Repair 33.8203\_E.2A.11 LENZE

We will repair every LENZE device. If you cannot find the device that interests you, please contact us. We collect the devices free of charge via a courier or in person, thanks to which we are able to carry out the repair within several hours. We will diagnose your equipment for free, and if you do not decide on our service, you will not incur any costs. We offer 24 months warranty for all completed repairs. We are available 24/7, also at weekends and on holidays. Call us 24/7: +48 71 750 09 77 and receive immediate help.

## SPECIFICATIONS

| MANUFACTURER | LENZE                         |
|--------------|-------------------------------|
| MODEL        | 33.8203_E.2A.11               |
| CATEGORY     | Servoamplifiers and inverters |
| WEIGHT       | 3.0 kg                        |