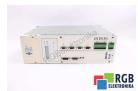

## Repair 33.9224E.4E.41.V001 LENZE

We will repair every LENZE device. If you cannot find the device that interests you, please contact us. We collect the devices **free of charge** via a courier or in person, thanks to which we are able to carry out the repair within several hours. We will diagnose your equipment **for free**, and if you do not decide on our service, you will not incur any costs. We offer **24 months warranty** for all completed repairs. We are available 24/7, also at weekends and on holidays. **Call us 24/7:** <u>+48 71 750 09 77</u> and receive immediate help.

## SPECIFICATIONS

| MANUFACTURER | LENZE                         |
|--------------|-------------------------------|
| MODEL        | 33.9224E.4E.41.V001           |
| CATEGORY     | Servoamplifiers and inverters |
| WEIGHT       | 10.0 kg                       |