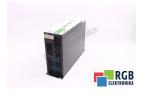

## Repair 9222E.3A.30 LENZE

We will repair every LENZE device. If you cannot find the device that interests you, please contact us. We collect the devices **free of charge** via a courier or in person, thanks to which we are able to carry out the repair within several hours. We will diagnose your equipment **for free**, and if you do not decide on our service, you will not incur any costs. We offer **24 months warranty** for all completed repairs. We are available 24/7, also at weekends and on holidays. **Call us 24/7:** <u>+48 71 750 09 77</u> and receive immediate help.

## SPECIFICATIONS

| MANUFACTURER | LENZE                         |
|--------------|-------------------------------|
| MODEL        | 9222E.3A.30                   |
| CATEGORY     | Servoamplifiers and inverters |
| WEIGHT       | 9.0 kg                        |