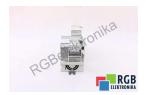

## Repair E82EV402 4C200 LENZE

We will repair every LENZE device. If you cannot find the device that interests you, please contact us. We collect the devices free of charge via a courier or in person, thanks to which we are able to carry out the repair within several hours. We will diagnose your equipment for free, and if you do not decide on our service, you will not incur any costs. We offer 24 months warranty for all completed repairs. We are available 24/7, also at weekends and on holidays. Call us 24/7: +48 71 750 09 77 and receive immediate help.

## **SPECIFICATIONS**

MANUFACTURER LENZE

MODEL E82EV402\_4C200

CATEGORY Servoamplifiers and inverters **DIMENSIONS** 10.0 cm x 10.0 cm x 29.0 cm

WEIGHT

OTHER NAMES E82EV4024C200 | E82EV402 4C200 |

E82EV402\_4C200