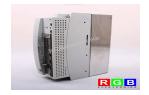

## **SPECIFICATIONS**

MANUFACTURER LENZE

MODEL EVS9323-ESV004 33.9323SE.6A.61.V004

CATEGORY Servoamplifiers and inverters **DIMENSIONS** 10.0 cm x 10.0 cm x 39.0 cm

WEIGHT

OTHER NAMES EVS9323ESV004 | EVS9323 ESV004 | EVS9323-