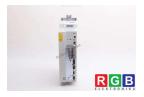

## Repair EVF9323-EV 00488196 01264130 LENZE

We will repair every LENZE device. If you cannot find the device that interests you, please contact us. We collect the devices **free of charge** via a courier or in person, thanks to which we are able to carry out the repair within several hours. We will diagnose your equipment **for free**, and if you do not decide on our service, you will not incur any costs. We offer **24 months warranty** for all completed repairs. We are available 24/7, also at weekends and on holidays. **Call us 24/7:** <u>+48 71 750 09 77</u> and receive immediate help.

## SPECIFICATIONS

|                  | 323-EV 00488196 01264130             |
|------------------|--------------------------------------|
|                  | pamplifiers and inverters            |
| WEIGHT 5.0 k     |                                      |
| OTHER NAMES EVES | -<br>323EV   EVF9323 EV   EVF9323-EV |