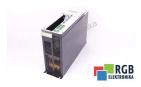

## SPECIFICATIONS

| MANUFACTURER | LENZE                         |
|--------------|-------------------------------|
| MODEL        | 9224_E.2B.20                  |
| CATEGORY     | Servoamplifiers and inverters |
| DIMENSIONS   | 13.0 cm x 13.0 cm x 44.0 cm   |
| WEIGHT       | 9.0 kg                        |