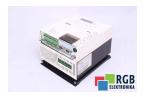

## Repair 33.8105-A. LENZE

We will repair every LENZE device. If you cannot find the device that interests you, please contact us. We collect the devices free of charge via a courier or in person, thanks to which we are able to carry out the repair within several hours. We will diagnose your equipment for free, and if you do not decide on our service, you will not incur any costs. We offer 24 months warranty for all completed repairs. We are available 24/7, also at weekends and on holidays. Call us 24/7: +48 71 750 09 77 and receive immediate help.

## **SPECIFICATIONS**

MANUFACTURER LENZE

MODEL 33.8105-A.

CATEGORY Servoamplifiers and inverters **DIMENSIONS** 20.0 cm x 20.0 cm x 25.0 cm

WEIGHT 1.0 kg

OTHER NAMES 338105A | 338105A. | 338105 A | 338105 A. |