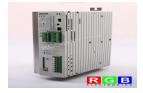

## Repair EVF8212-E LENZE

We will repair every LENZE device. If you cannot find the device that interests you, please contact us. We collect the devices **free of charge** via a courier or in person, thanks to which we are able to carry out the repair within several hours. We will diagnose your equipment **for free**, and if you do not decide on our service, you will not incur any costs. We offer **24 months warranty** for all completed repairs. We are available 24/7, also at weekends and on holidays. **Call us 24/7:** <u>+48 71 750 09 77</u> and receive immediate help.

## SPECIFICATIONS

| MANUFACTURER | LENZE                            |
|--------------|----------------------------------|
| MODEL        | EVF8212-E                        |
| CATEGORY     | Servoamplifiers and inverters    |
| SERIES       | Seria 8200                       |
| DIMENSIONS   | 8.0 cm x 8.0 cm x 25.0 cm        |
| WEIGHT       | 2.6 kg                           |
| OTHER NAMES  | EVF8212E   EVF8212 E   EVF8212-E |