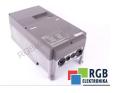

## Repair LENZE 6800 6817\_E.1A.10 LENZE

We will repair every LENZE device. If you cannot find the device that interests you, please contact us. We collect the devices **free of charge** via a courier or in person, thanks to which we are able to carry out the repair within several hours. We will diagnose your equipment **for free**, and if you do not decide on our service, you will not incur any costs. We offer **24 months warranty** for all completed repairs. We are available 24/7, also at weekends and on holidays. **Call us 24/7:** <u>+48 71 750 09 77</u> and receive immediate help.

## SPECIFICATIONS

| MANUFACTURER | LENZE                         |
|--------------|-------------------------------|
| MODEL        | LENZE 6800 6817_E.1A.10       |
| CATEGORY     | Servoamplifiers and inverters |
| DIMENSIONS   | 26.0 cm x 26.0 cm x 55.0 cm   |
| WEIGHT       | 17.0 kg                       |