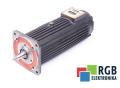

## Repair BL-180E-20T OKUMA

We will repair every OKUMA device. If you cannot find the device that interests you, please contact us. We collect the devices **free of charge** via a courier or in person, thanks to which we are able to carry out the repair within several hours. We will diagnose your equipment **for free**, and if you do not decide on our service, you will not incur any costs. We offer **24 months warranty** for all completed repairs. We are available 24/7, also at weekends and on holidays. **Call us 24/7:** <u>+48 71 750 09 77</u> and receive immediate help.

## SPECIFICATIONS

| MANUFACTURER | OKUMA            |
|--------------|------------------|
| MODEL        | BL-180E-20T      |
| CATEGORY     | AC and DC motors |
| WEIGHT       | 100.0 kg         |