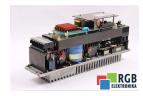

## Repair DC-S1A OKUMA

We will repair every OKUMA device. If you cannot find the device that interests you, please contact us. We collect the devices **free of charge** via a courier or in person, thanks to which we are able to carry out the repair within several hours. We will diagnose your equipment **for free**, and if you do not decide on our service, you will not incur any costs. We offer **24 months warranty** for all completed repairs. We are available 24/7, also at weekends and on holidays. **Call us 24/7:** <u>+48 71 750 09 77</u> and receive immediate help.

## SPECIFICATIONS

| MANUFACTURER | OKUMA       |
|--------------|-------------|
| MODEL        | DC-S1A      |
| CATEGORY     | PLC Systems |
| WEIGHT       | 7.0 kg      |