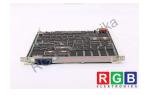

## Repair CN-CRP-6 OPUS 5000-II CRPB-II XPS-442A 1911-164 OKUMA

We will repair every OKUMA device. If you cannot find the device that interests you, please contact us. We collect the devices **free of charge** via a courier or in person, thanks to which we are able to carry out the repair within several hours. We will diagnose your equipment **for free**, and if you do not decide on our service, you will not incur any costs. We offer **24 months warranty** for all completed repairs. We are available 24/7, also at weekends and on holidays. **Call us 24/7:** <u>+48 71 750 09 77</u> and receive immediate help.

## SPECIFICATIONS

| MANUFACTURER | OKUMA                                                                                             |
|--------------|---------------------------------------------------------------------------------------------------|
| MODEL        | CN-CRP-6 OPUS 5000-II CRPB-II XPS-442A<br>1911-164                                                |
| CATEGORY     | PLC Systems                                                                                       |
| DIMENSIONS   | 32.0 cm x 32.0 cm x 38.0 cm                                                                       |
| WEIGHT       | 2.2 kg                                                                                            |
| OTHER NAMES  | CNCRP6   CNCRP 6   CNCRP-6   CN CRP6   CN<br>CRP 6   CN CRP-6   CN-CRP6   CN-CRP 6   CN-<br>CRP-6 |