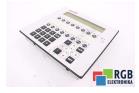

## Repair PCS095.M LAUER

We will repair every LAUER device. If you cannot find the device that interests you, please contact us. We collect the devices **free of charge** via a courier or in person, thanks to which we are able to carry out the repair within several hours. We will diagnose your equipment **for free**, and if you do not decide on our service, you will not incur any costs. We offer **24 months warranty** for all completed repairs. We are available 24/7, also at weekends and on holidays. **Call us 24/7:** <u>+48 71 750 09 77</u> and receive immediate help.

## SPECIFICATIONS

| MANUFACTURER | LAUER           |
|--------------|-----------------|
| MODEL        | PCS095.M        |
| CATEGORY     | Operator panels |
| WEIGHT       | 2.0 kg          |