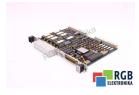

## Repair ZP186 GILDEMEISTER

We will repair every GILDEMEISTER device. If you cannot find the device that interests you, please contact us. We collect the devices **free of charge** via a courier or in person, thanks to which we are able to carry out the repair within several hours. We will diagnose your equipment **for free**, and if you do not decide on our service, you will not incur any costs. We offer **24 months warranty** for all completed repairs. We are available 24/7, also at weekends and on holidays. **Call us 24/7:** <u>+48 71</u> <u>750 09 77</u> and receive immediate help.

## SPECIFICATIONS

| MANUFACTURER | GILDEMEISTER                  |
|--------------|-------------------------------|
| MODEL        | ZP186                         |
| CATEGORY     | Servoamplifiers and inverters |
| WEIGHT       | 1.0 kg                        |