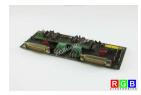

## Repair 0.860.304-99.1 GILDEMEISTER

We will repair every GILDEMEISTER device. If you cannot find the device that interests you, please contact us. We collect the devices **free of charge** via a courier or in person, thanks to which we are able to carry out the repair within several hours. We will diagnose your equipment **for free**, and if you do not decide on our service, you will not incur any costs. We offer **24 months warranty** for all completed repairs. We are available 24/7, also at weekends and on holidays. **Call us 24/7:** <u>+48 71</u> <u>750 09 77</u> and receive immediate help.

## SPECIFICATIONS

| MANUFACTURER | GILDEMEISTER   |
|--------------|----------------|
| MODEL        | 0.860.304-99.1 |
| CATEGORY     | PLC Systems    |
| WEIGHT       | 6.0 kg         |