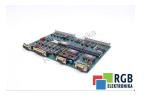

## Repair ILG AES9 GILDEMEISTER

We will repair every GILDEMEISTER device. If you cannot find the device that interests you, please contact us. We collect the devices free of charge via a courier or in person, thanks to which we are able to carry out the repair within several hours. We will diagnose your equipment for free, and if you do not decide on our service, you will not incur any costs. We offer 24 months warranty for all completed repairs. We are available 24/7, also at weekends and on holidays. Call us 24/7: +48 71 750 09 77 and receive immediate help.

## **SPECIFICATIONS**

| MANUFACTURER | GILDEMEISTER |
|--------------|--------------|
| MODEL        | ILG AES9     |
| CATEGORY     | PLC Systems  |
| WEIGHT       | 1.0 kg       |