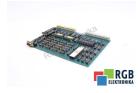

## Repair GDP 9.853.039 GILDEMEISTER

We will repair every GILDEMEISTER device. If you cannot find the device that interests you, please contact us. We collect the devices **free of charge** via a courier or in person, thanks to which we are able to carry out the repair within several hours. We will diagnose your equipment **for free**, and if you do not decide on our service, you will not incur any costs. We offer **24 months warranty** for all completed repairs. We are available 24/7, also at weekends and on holidays. **Call us 24/7:** <u>+48 71</u> <u>750 09 77</u> and receive immediate help.

## SPECIFICATIONS

| MANUFACTURER | GILDEMEISTER  |
|--------------|---------------|
| MODEL        | GDP 9.853.039 |
| CATEGORY     | PLC Systems   |
| WEIGHT       | 1.0 kg        |