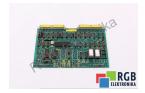

## Repair SE2-90 0.853.247 GILDEMEISTER

We will repair every GILDEMEISTER device. If you cannot find the device that interests you, please contact us. We collect the devices **free of charge** via a courier or in person, thanks to which we are able to carry out the repair within several hours. We will diagnose your equipment **for free**, and if you do not decide on our service, you will not incur any costs. We offer **24 months warranty** for all completed repairs. We are available 24/7, also at weekends and on holidays. **Call us 24/7:** <u>+48 71</u> <u>750 09 77</u> and receive immediate help.

## SPECIFICATIONS

| MANUFACTURER | GILDEMEISTER                |
|--------------|-----------------------------|
| MODEL        | SE2-90 0.853.247            |
| CATEGORY     | PLC Systems                 |
| DIMENSIONS   | 17.0 cm x 17.0 cm x 24.0 cm |
| WEIGHT       | 0.3 kg                      |