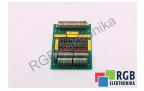

## Repair AD1 0.853.030 GILDEMEISTER

We will repair every GILDEMEISTER device. If you cannot find the device that interests you, please contact us. We collect the devices **free of charge** via a courier or in person, thanks to which we are able to carry out the repair within several hours. We will diagnose your equipment **for free**, and if you do not decide on our service, you will not incur any costs. We offer **24 months warranty** for all completed repairs. We are available 24/7, also at weekends and on holidays. **Call us 24/7:** <u>+48 71</u> <u>750 09 77</u> and receive immediate help.

## SPECIFICATIONS

| MANUFACTURER | GILDEMEISTER                |
|--------------|-----------------------------|
| MODEL        | AD1 0.853.030               |
| CATEGORY     | PLC Systems                 |
| DIMENSIONS   | 12.0 cm x 12.0 cm x 16.0 cm |
| WEIGHT       | 0.2 kg                      |