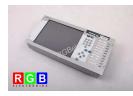

## Repair L24236-P38-A5-02 SIEMENS

We will repair every SIEMENS device. If you cannot find the device that interests you, please contact us. We collect the devices **free of charge** via a courier or in person, thanks to which we are able to carry out the repair within several hours. We will diagnose your equipment **for free**, and if you do not decide on our service, you will not incur any costs. We offer **24 months warranty** for all completed repairs. We are available 24/7, also at weekends and on holidays. **Call us 24/7:** <u>+48 71 750 09 77</u> and receive immediate help.

## SPECIFICATIONS

| MANUFACTURER | SIEMENS          |
|--------------|------------------|
| MODEL        | L24236-P38-A5-02 |
| CATEGORY     | Operator panels  |
| WEIGHT       | 6.0 kg           |