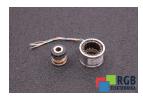

## SPECIFICATIONS

| MANUFACTURER | SIEMENS                        |
|--------------|--------------------------------|
| MODEL        | V23401-D3002-B301              |
| CATEGORY     | Encoders and measuring systems |
| WEIGHT       | 1.0 kg                         |