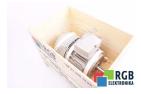

## Repair 1LE10011BA234AA4-Z SIEMENS

We will repair every SIEMENS device. If you cannot find the device that interests you, please contact us. We collect the devices **free of charge** via a courier or in person, thanks to which we are able to carry out the repair within several hours. We will diagnose your equipment **for free**, and if you do not decide on our service, you will not incur any costs. We offer **24 months warranty** for all completed repairs. We are available 24/7, also at weekends and on holidays. **Call us 24/7:** <u>+48 71 750 09 77</u> and receive immediate help.

## SPECIFICATIONS

| MANUFACTURER | SIEMENS            |
|--------------|--------------------|
| MODEL        | 1LE10011BA234AA4-Z |
| CATEGORY     | AC and DC motors   |
| WEIGHT       | 27.0 kg            |