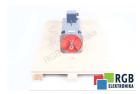

## Repair 1HC5116-0GF46-6JU1-Z Z: A12 G31 G40 K18 SIEMENS

We will repair every SIEMENS device. If you cannot find the device that interests you, please contact us. We collect the devices **free of charge** via a courier or in person, thanks to which we are able to carry out the repair within several hours. We will diagnose your equipment **for free**, and if you do not decide on our service, you will not incur any costs. We offer **24 months warranty** for all completed repairs. We are available 24/7, also at weekends and on holidays. **Call us 24/7:** <u>+48 71 750 09 77</u> and receive immediate help.

## SPECIFICATIONS

| MANUFACTURER | SIEMENS                                 |
|--------------|-----------------------------------------|
| MODEL        | 1HC5116-0GF46-6JU1-Z Z: A12 G31 G40 K18 |
| CATEGORY     | AC and DC motors                        |
| WEIGHT       | 80.0 kg                                 |