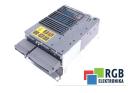

## Repair 6SL3225-0BE3-2AA0 VER. C SIEMENS

We will repair every SIEMENS device. If you cannot find the device that interests you, please contact us. We collect the devices **free of charge** via a courier or in person, thanks to which we are able to carry out the repair within several hours. We will diagnose your equipment **for free**, and if you do not decide on our service, you will not incur any costs. We offer **24 months warranty** for all completed repairs. We are available 24/7, also at weekends and on holidays. **Call us 24/7:** <u>+48 71 750 09 77</u> and receive immediate help.

## SPECIFICATIONS

| MODEL      6SL3225-0BE3-2AA0 VER. C        CATEGORY      Servoamplifiers and inverters        WEIGHT      16.0 kg | MANUFACTURER | SIEMENS                       |
|-------------------------------------------------------------------------------------------------------------------|--------------|-------------------------------|
|                                                                                                                   | MODEL        | 6SL3225-0BE3-2AA0 VER. C      |
| WEIGHT 16.0 kg                                                                                                    | CATEGORY     | Servoamplifiers and inverters |
|                                                                                                                   | WEIGHT       | 16.0 kg                       |