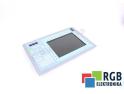

## Repair 6AU1300-0DB00-0AA0 SIEMENS

We will repair every SIEMENS device. If you cannot find the device that interests you, please contact us. We collect the devices **free of charge** via a courier or in person, thanks to which we are able to carry out the repair within several hours. We will diagnose your equipment **for free**, and if you do not decide on our service, you will not incur any costs. We offer **24 months warranty** for all completed repairs. We are available 24/7, also at weekends and on holidays. **Call us 24/7:** <u>+48 71 750 09 77</u> and receive immediate help.

## SPECIFICATIONS

| NODEL    |                    |
|----------|--------------------|
| MODEL 6. | 5AU1300-0DB00-0AA0 |
| CATEGORY | Operator panels    |
| SERIES S | SIMOTION           |
| WEIGHT 5 | 5.0 kg             |