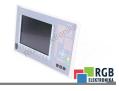

## Repair 6AU1300-0DA00-0AA0 SIEMENS

We will repair every SIEMENS device. If you cannot find the device that interests you, please contact us. We collect the devices **free of charge** via a courier or in person, thanks to which we are able to carry out the repair within several hours. We will diagnose your equipment **for free**, and if you do not decide on our service, you will not incur any costs. We offer **24 months warranty** for all completed repairs. We are available 24/7, also at weekends and on holidays. **Call us 24/7:** <u>+48 71 750 09 77</u> and receive immediate help.

## SPECIFICATIONS

| MANUFACTURER | SIEMENS            |
|--------------|--------------------|
| MODEL        | 6AU1300-0DA00-0AA0 |
| CATEGORY     | Operator panels    |
| SERIES       | SIMOTION           |
| WEIGHT       | 5.0 kg             |