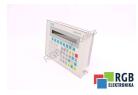

## Repair 6AV3515-1EB30-1AA0 SIEMENS

We will repair every SIEMENS device. If you cannot find the device that interests you, please contact us. We collect the devices **free of charge** via a courier or in person, thanks to which we are able to carry out the repair within several hours. We will diagnose your equipment **for free**, and if you do not decide on our service, you will not incur any costs. We offer **24 months warranty** for all completed repairs. We are available 24/7, also at weekends and on holidays. **Call us 24/7:** <u>+48 71 750 09 77</u> and receive immediate help.

## SPECIFICATIONS

| MANUFACTURER | SIEMENS            |
|--------------|--------------------|
| MODEL        | 6AV3515-1EB30-1AA0 |
| CATEGORY     | Operator panels    |
| SERIES       | SIMATIC HMI        |
| WEIGHT       | 2.0 kg             |