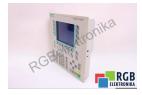

## Repair 6AV6542-0BB15-2AX0 SIEMENS

We will repair every SIEMENS device. If you cannot find the device that interests you, please contact us. We collect the devices **free of charge** via a courier or in person, thanks to which we are able to carry out the repair within several hours. We will diagnose your equipment **for free**, and if you do not decide on our service, you will not incur any costs. We offer **24 months warranty** for all completed repairs. We are available 24/7, also at weekends and on holidays. **Call us 24/7:** <u>+48 71 750 09 77</u> and receive immediate help.

## SPECIFICATIONS

| MODEL 64  |                   |
|-----------|-------------------|
| WODEL     | AV6542-0BB15-2AX0 |
| CATEGORY  | Operator panels   |
| SERIES SI | SIMATIC HMI       |
| WEIGHT 2. | .0 kg             |