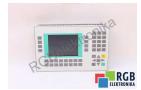

## Repair 6AV3-525-1EA01-0AX0 SIEMENS

We will repair every SIEMENS device. If you cannot find the device that interests you, please contact us. We collect the devices **free of charge** via a courier or in person, thanks to which we are able to carry out the repair within several hours. We will diagnose your equipment **for free**, and if you do not decide on our service, you will not incur any costs. We offer **24 months warranty** for all completed repairs. We are available 24/7, also at weekends and on holidays. **Call us 24/7:** <u>+48 71 750 09 77</u> and receive immediate help.

## SPECIFICATIONS

| MANUFACTURER | SIEMENS                     |
|--------------|-----------------------------|
| MODEL        | 6AV3-525-1EA01-0AX0         |
| CATEGORY     | Operator panels             |
| DIMENSIONS   | 29.0 cm x 29.0 cm x 20.0 cm |
| WEIGHT       | 2.0 kg                      |