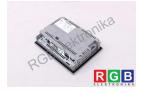

## Repair 6AV6 642-0EA01-3AX0 SIEMENS

We will repair every SIEMENS device. If you cannot find the device that interests you, please contact us. We collect the devices **free of charge** via a courier or in person, thanks to which we are able to carry out the repair within several hours. We will diagnose your equipment **for free**, and if you do not decide on our service, you will not incur any costs. We offer **24 months warranty** for all completed repairs. We are available 24/7, also at weekends and on holidays. **Call us 24/7:** <u>+48 71 750 09 77</u> and receive immediate help.

## SPECIFICATIONS

| MANUFACTURER | SIEMENS                     |
|--------------|-----------------------------|
| MODEL        | 6AV6 642-0EA01-3AX0         |
| CATEGORY     | Operator panels             |
| DIMENSIONS   | 16.0 cm x 16.0 cm x 21.0 cm |
| WEIGHT       | 0.8 kg                      |