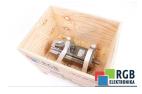

## Repair 1FK6042-6AF71-1AB0 SIEMENS

We will repair every SIEMENS device. If you cannot find the device that interests you, please contact us. We collect the devices **free of charge** via a courier or in person, thanks to which we are able to carry out the repair within several hours. We will diagnose your equipment **for free**, and if you do not decide on our service, you will not incur any costs. We offer **24 months warranty** for all completed repairs. We are available 24/7, also at weekends and on holidays. **Call us 24/7:** <u>+48 71 750 09 77</u> and receive immediate help.

## SPECIFICATIONS

| MANUFACTURER | SIEMENS            |
|--------------|--------------------|
| MODEL        | 1FK6042-6AF71-1AB0 |
| CATEGORY     | AC and DC motors   |
| WEIGHT       | 12.0 kg            |