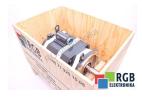

## Repair 1FT6102-8AH71-4ED2 SIEMENS

We will repair every SIEMENS device. If you cannot find the device that interests you, please contact us. We collect the devices **free of charge** via a courier or in person, thanks to which we are able to carry out the repair within several hours. We will diagnose your equipment **for free**, and if you do not decide on our service, you will not incur any costs. We offer **24 months warranty** for all completed repairs. We are available 24/7, also at weekends and on holidays. **Call us 24/7:** <u>+48 71 750 09 77</u> and receive immediate help.

## SPECIFICATIONS

| MANUFACTURER | SIEMENS            |
|--------------|--------------------|
| MODEL        | 1FT6102-8AH71-4ED2 |
| CATEGORY     | AC and DC motors   |
| WEIGHT       | 36.0 kg            |